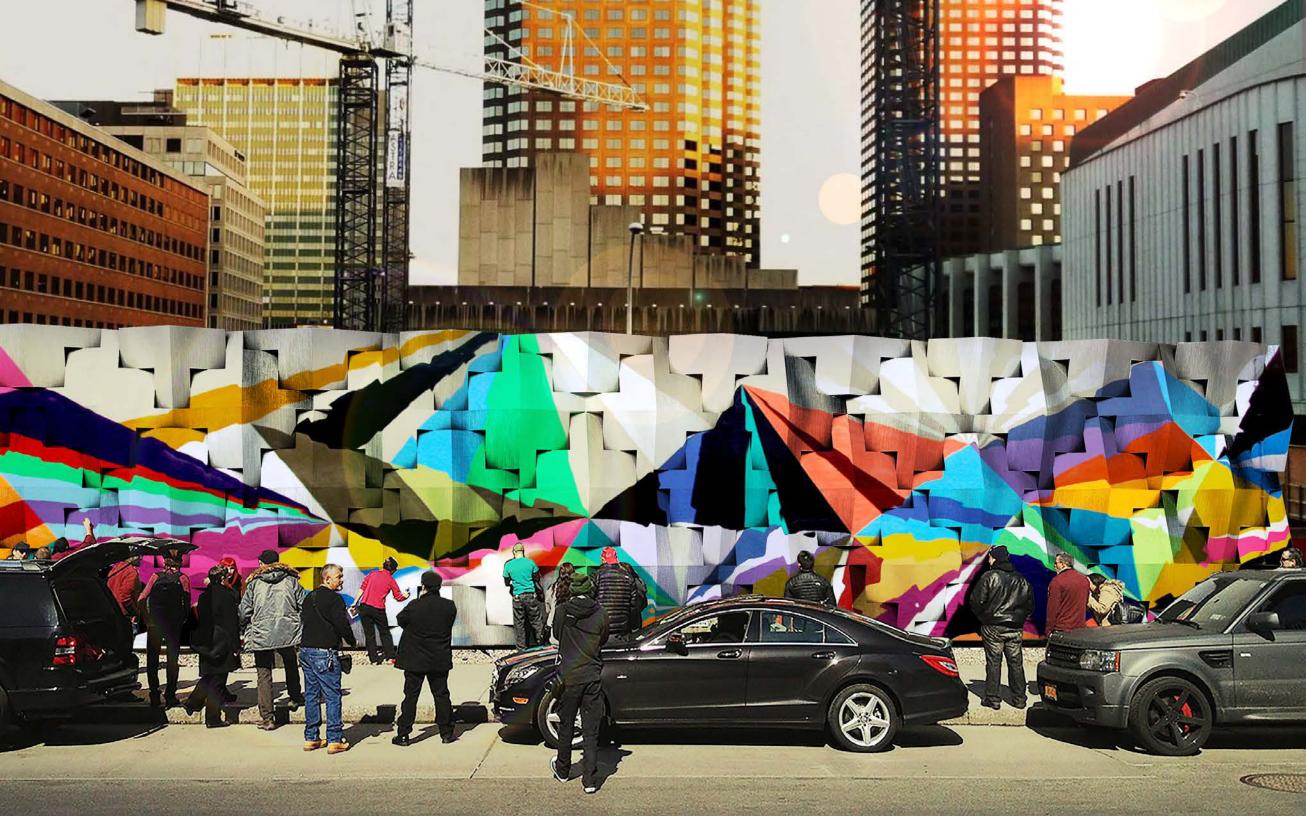

ISOLATED ANTISOCIAL

## THIS IS NOT A SMALL PROBLEM

## WITH OVER 700 CONSTRUCTION SITES IN NEW YORK CITY

## THEY OFTEN BECOME VOIDS, INTERRUPTIONS IN THE URBAN FABRIC.

## CAN THEY INSTEAD BE ENGAGING CATALYSTS OF URBAN CHANGE?

# QuaDror...

## RETHINKING THE BARRIER WITH A SIMPLE STRUCTURAL SYSTEM





#### **TYPICAL BARRIER**

#### **QUADROR WALL**

## BENEFITS

## SIMPLE STRONG VERSATILE

VISUALLY ATTRACTIVE FORM AND MATERIAL h

#### VERSATILE: BASIC APPLICATION

...

gauchetière



#### VERSATILE: VEGETATED APPLICATION

GENTS







#### NOISE REDUCTION WITH FACETED GEOMETRY



#### SPACE SAVING COMPACT SHIPPING SIZE





#### EASY SHIPMENT AND QUICK ASSEMBLY



#### **MINIMAL PARTS**



## **NEXT STEPS**

COST MATERIAL PRODUCTION **ASSEMBLY AVAILABILITY** DEPLOYABILITY INCENTIVES