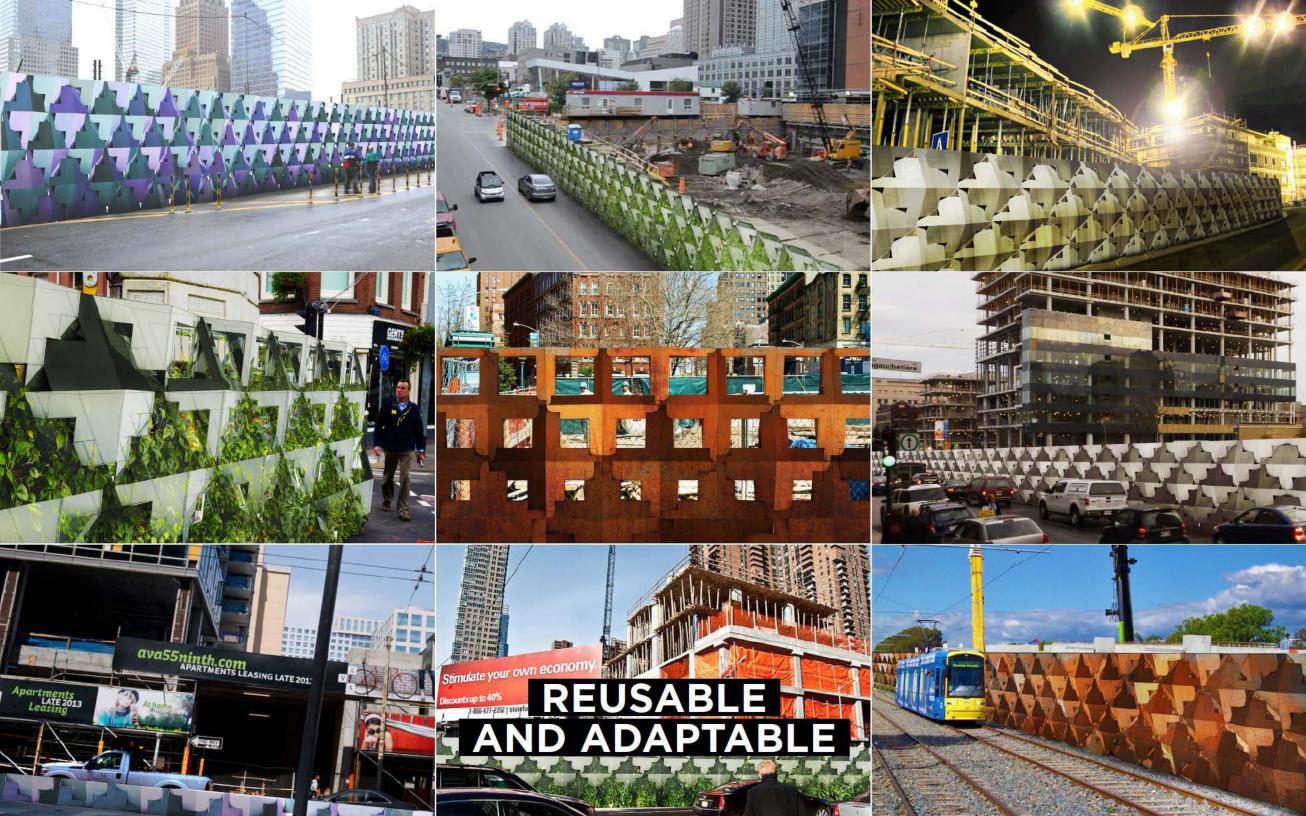

#### **QUADROR WALL**

#### VERSATILE: BASIC APPLICATION

...

gauchetière

#### VERSATILE: VEGETATED APPLICATION

GENTS