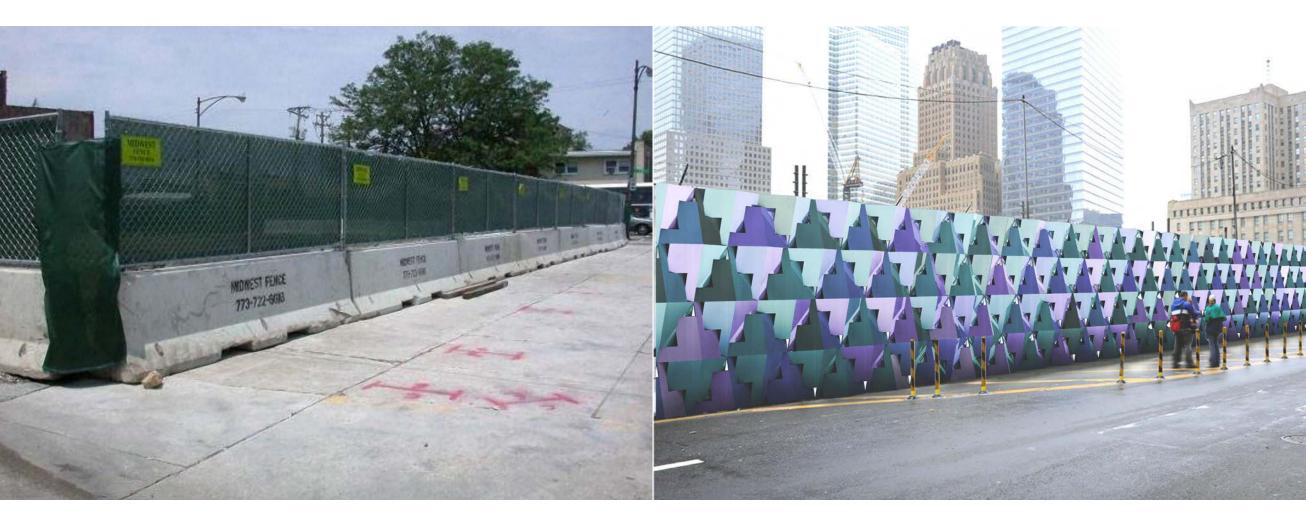

## CONSTRUCTION SITES ARE:

NOISY UGLY DIRTY HARMFUL UNFRIENDLY DISRUPTIVE DANGEROUS PROHIBITIVE ISOLATED ANTISOCIAL

## THIS IS NOT A SMALL PROBLEM

## WITH OVER 700 CONSTRUCTION SITES IN NEW YORK CITY

## THEY OFTEN BECOME VOIDS, INTERRUPTIONS IN THE URBAN FABRIC.

## CAN THEY INSTEAD BE ENGAGING CATALYSTS OF URBAN CHANGE?

# QuaDror...

## RETHINKING THE BARRIER WITH A SIMPLE STRUCTURAL SYSTEM





#### **TYPICAL BARRIER**

#### **QUADROR WALL**

## BENEFITS

## SIMPLE STRONG VERSATILE

VISUALLY ATTRACTIVE FORM AND MATERIAL h

#### VERSATILE: BASIC APPLICATION

...

gauchetière



#### VERSATILE: VEGETATED APPLICATION

GENTS







#### NOISE REDUCTION WITH FACETED GEOMETRY



#### SPACE SAVING COMPACT SHIPPING SIZE





#### EASY SHIPMENT AND QUICK ASSEMBLY



#### **MINIMAL PARTS**



## **NEXT STEPS**

COST MATERIAL PRODUCTION **ASSEMBLY AVAILABILITY** DEPLOYABILITY INCENTIVES