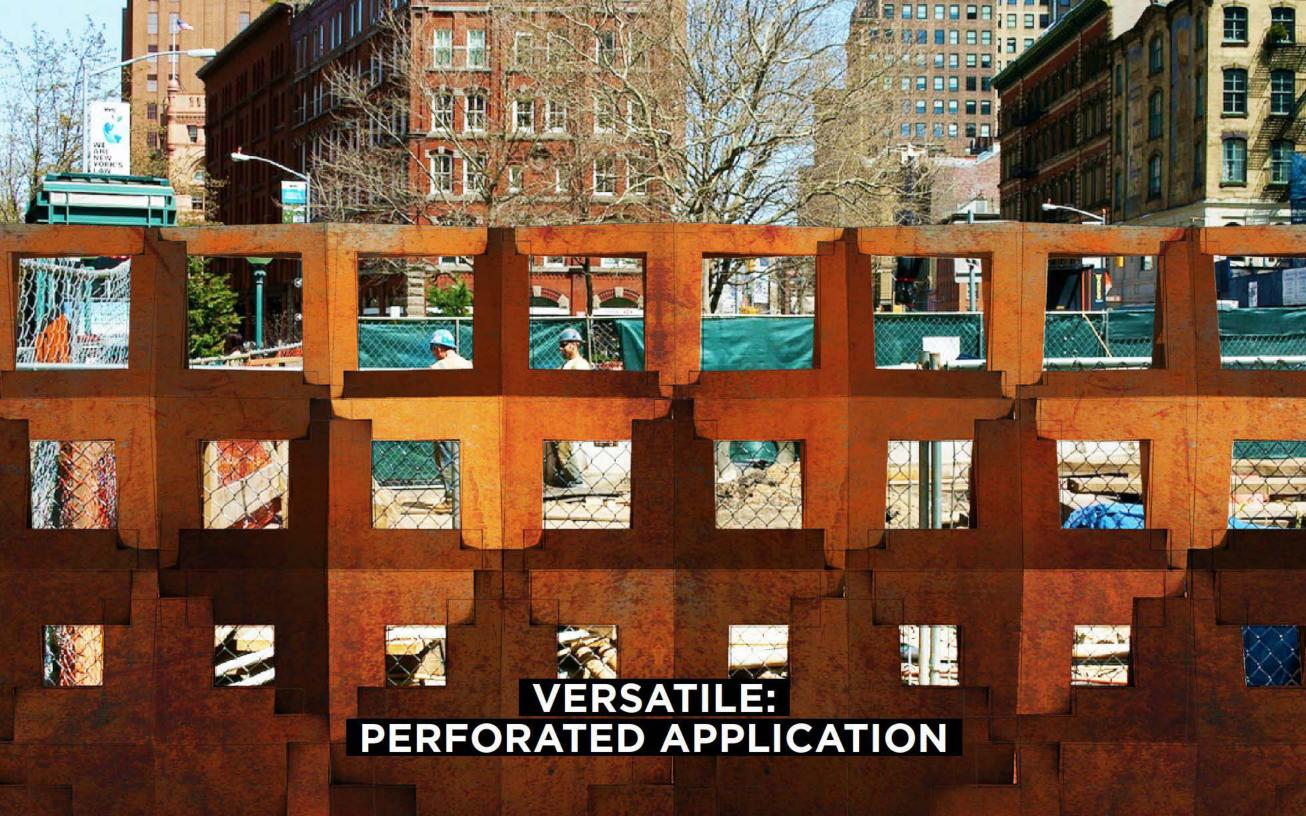

## SIMPLE STRONG VERSATILE

VISUALLY ATTRACTIVE FORM AND MATERIAL h

#### VERSATILE: BASIC APPLICATION

...

gauchetière