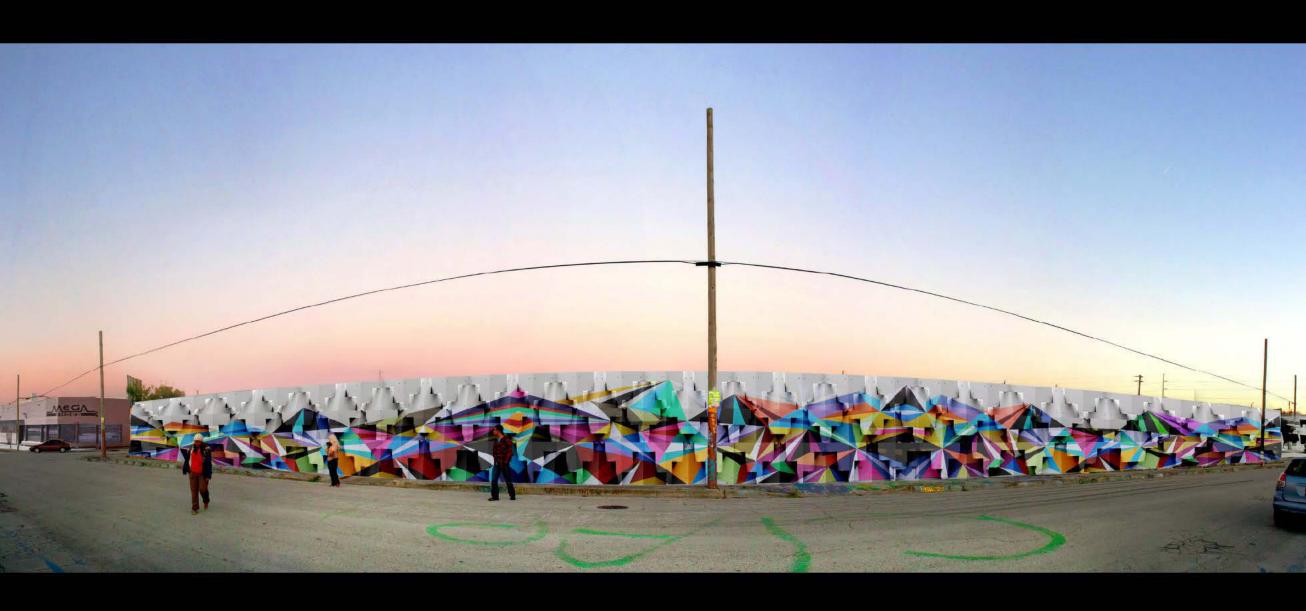

## RETHINKING THE BARRIER WITH A SIMPLE STRUCTURAL SYSTEM

#### **QUADROR WALL**

## BENEFITS