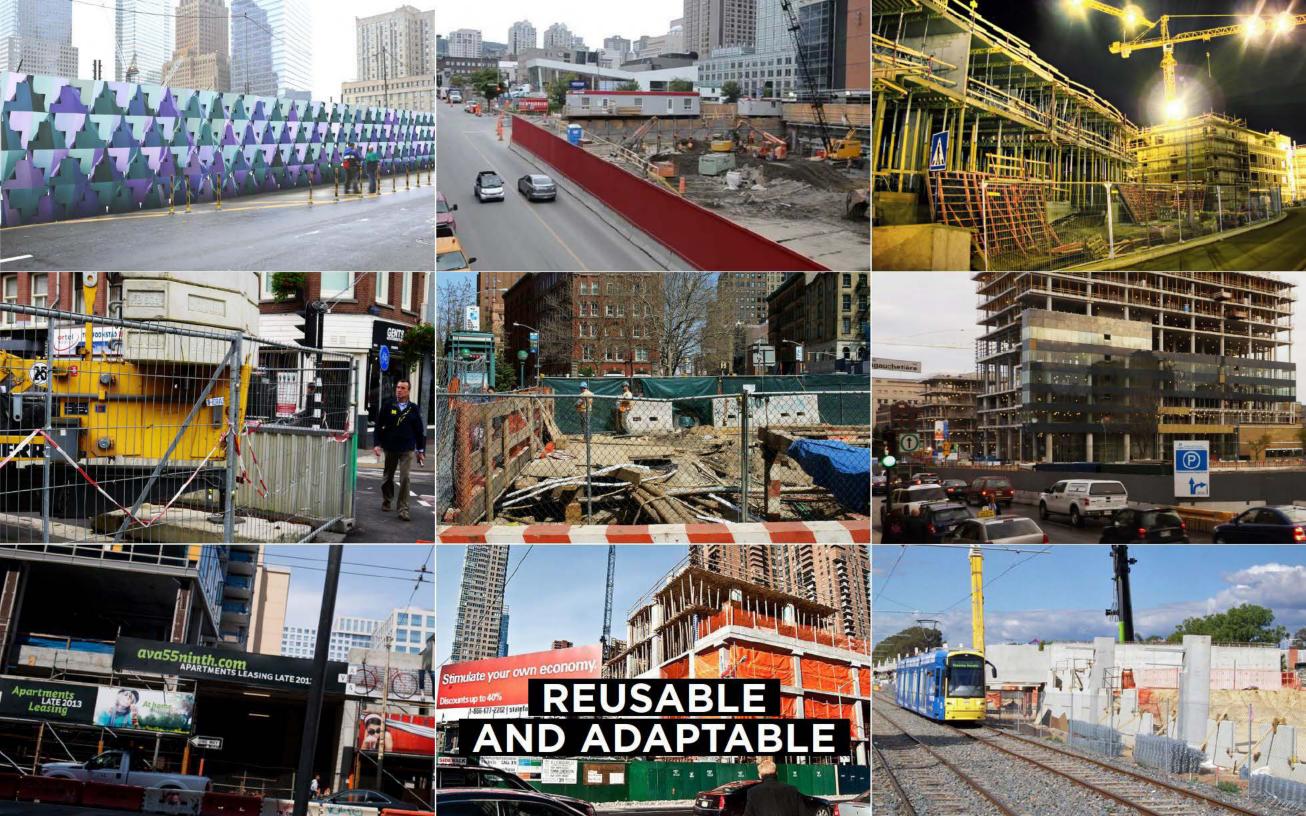

## CONSTRUCTION SITES ARE:

NOISY UGLY DIRTY HARMFUL UNFRIENDLY DISRUPTIVE DANGEROUS PROHIBITIVE ISOLATED ANTISOCIAL

## THIS IS NOT A SMALL PROBLEM

## WITH OVER 700 CONSTRUCTION SITES IN NEW YORK CITY

## THEY OFTEN BECOME VOIDS, INTERRUPTIONS IN THE URBAN FABRIC.

## CAN THEY INSTEAD BE ENGAGING CATALYSTS OF URBAN CHANGE?

# QuaDror...

## RETHINKING THE BARRIER WITH A SIMPLE STRUCTURAL SYSTEM





#### **TYPICAL BARRIER**

#### **QUADROR WALL**

## BENEFITS

## SIMPLE STRONG VERSATILE

VISUALLY ATTRACTIVE FORM AND MATERIAL h

#### VERSATILE: BASIC APPLICATION

...

gauchetière



#### VERSATILE: VEGETATED APPLICATION

GENTS







#### NOISE REDUCTION WITH FACETED GEOMETRY



#### SPACE SAVING COMPACT SHIPPING SIZE





#### EASY SHIPMENT AND QUICK ASSEMBLY



#### **MINIMAL PARTS**



## **NEXT STEPS**

COST MATERIAL PRODUCTION **ASSEMBLY AVAILABILITY** DEPLOYABILITY INCENTIVES