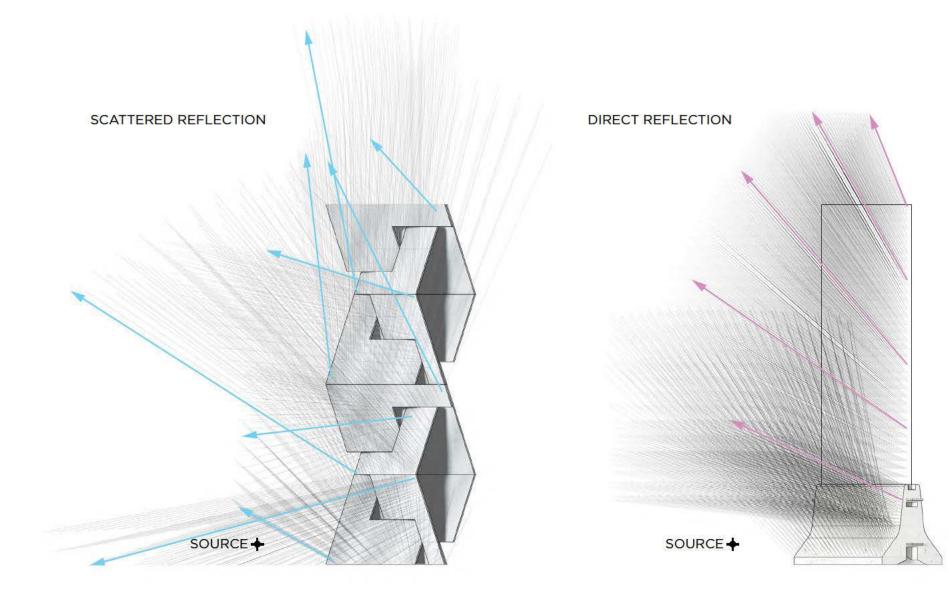

## CONSTRUCTION SITES ARE:

NOISY UGLY DIRTY HARMFUL UNFRIENDLY DISRUPTIVE DANGEROUS PROHIBITIVE ISOLATED ANTISOCIAL

## THIS IS NOT A SMALL PROBLEM

## WITH OVER 700 CONSTRUCTION SITES IN NEW YORK CITY

## THEY OFTEN BECOME VOIDS, INTERRUPTIONS IN THE URBAN FABRIC.

## CAN THEY INSTEAD BE ENGAGING CATALYSTS OF URBAN CHANGE?

# QuaDror...

## RETHINKING THE BARRIER WITH A SIMPLE STRUCTURAL SYSTEM





#### **TYPICAL BARRIER**

#### **QUADROR WALL**

## BENEFITS

## SIMPLE STRONG VERSATILE

VISUALLY ATTRACTIVE FORM AND MATERIAL h

#### VERSATILE: BASIC APPLICATION

...

gauchetière



#### VERSATILE: VEGETATED APPLICATION

GENTS







#### NOISE REDUCTION WITH FACETED GEOMETRY



#### SPACE SAVING COMPACT SHIPPING SIZE





#### EASY SHIPMENT AND QUICK ASSEMBLY



#### **MINIMAL PARTS**



## **NEXT STEPS**

COST MATERIAL PRODUCTION **ASSEMBLY AVAILABILITY** DEPLOYABILITY INCENTIVES